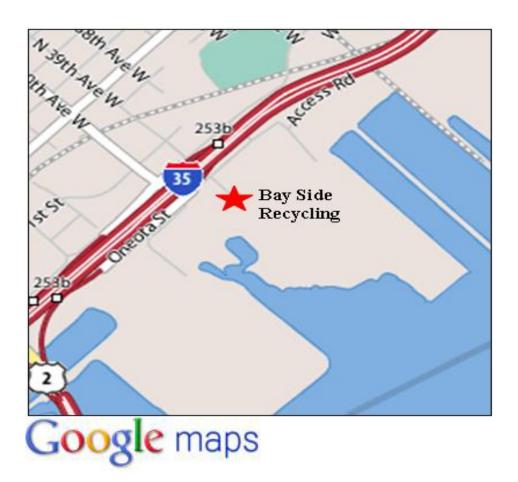

**OUR YARD LOCATION IS:** 

220 South 39th Avenue West, Duluth, MN 55807

Phone: (218) 628-3109 • Fax: (218) 628-3264

**FROM THE TWIN CITIES**: Take I 35 North Bound to Duluth. Take Exit 253B (40th Avenue West). At the top of the ramp stop at the stop sign, look straight ahead we are 2 blocks up on the Right Side.

**FROM HIBBING**: Take Hwy 53 South to Hwy 33 South (Independence). Get on Hwy 2 and head East Thru Proctor. Merge onto I 35 North to Duluth. Take Exit 253B (40th Avenue West). At the top of the ramp stop at the stop sign, look straight ahead we are 2 blocks up on the Right Side.

**FROM TWO HARBORS**: Take Hwy 61 South to I 35 South Thru Duluth to Exit 253B (40th Avenue West). At the Stop Sign make a Left (Come over the Freeway) At the Stop Sign Make a Left we are 2 Blocks up on the Right Side.